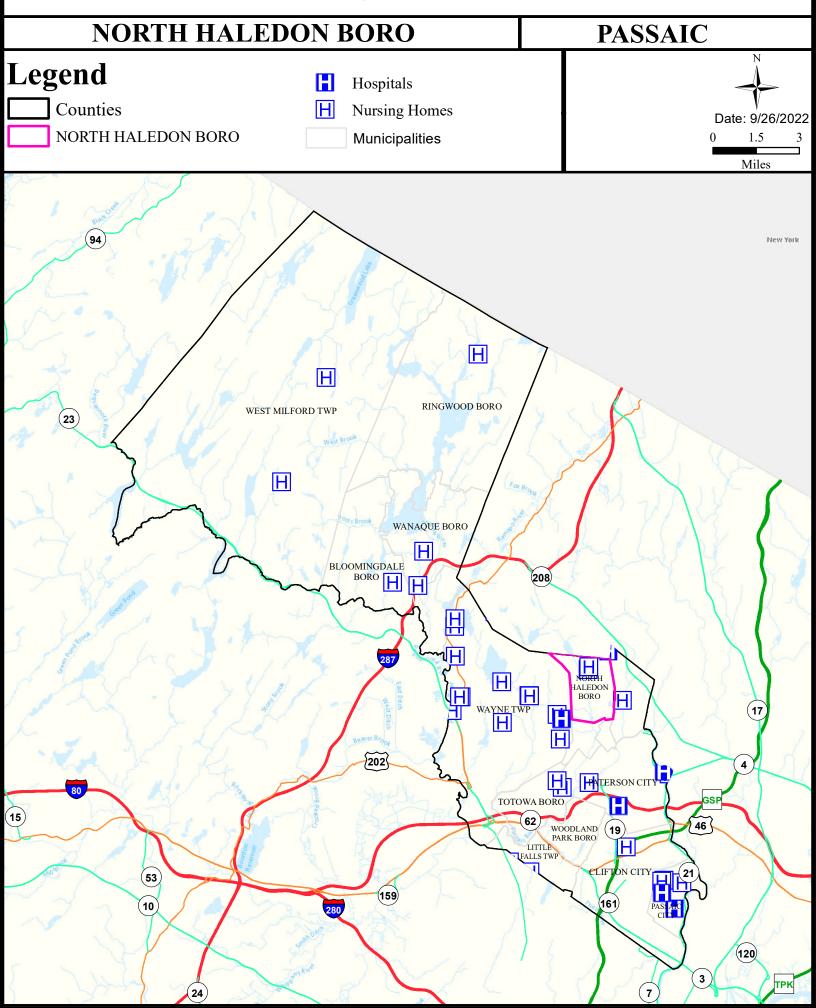

#### Health Care Facilities



#### Air Cancer Risk



#### Air Non Cancer



# Air Quality Index (AQI)



## Community Drinking Water



#### Ground Water/Soil



## Surface Water Quality



#### **Surface Water Quality**

# PASSAIC COUNTY North Haledon Borough

#### What is a Designated Use?

New Jersey's <u>Surface Water Quality Standards (SWQS)</u> establish the designated uses of the State's surface waters, classify surface waters based on those uses, and specify the water quality criteria and other policies necessary to attain those uses. Designated uses include water supply for drinking, agriculture and industrial uses, fish consumption, shellfish resources, propagation of fish and wildlife, and recreation.

The table below show the designated use information for your municipality. For more information on Surfa