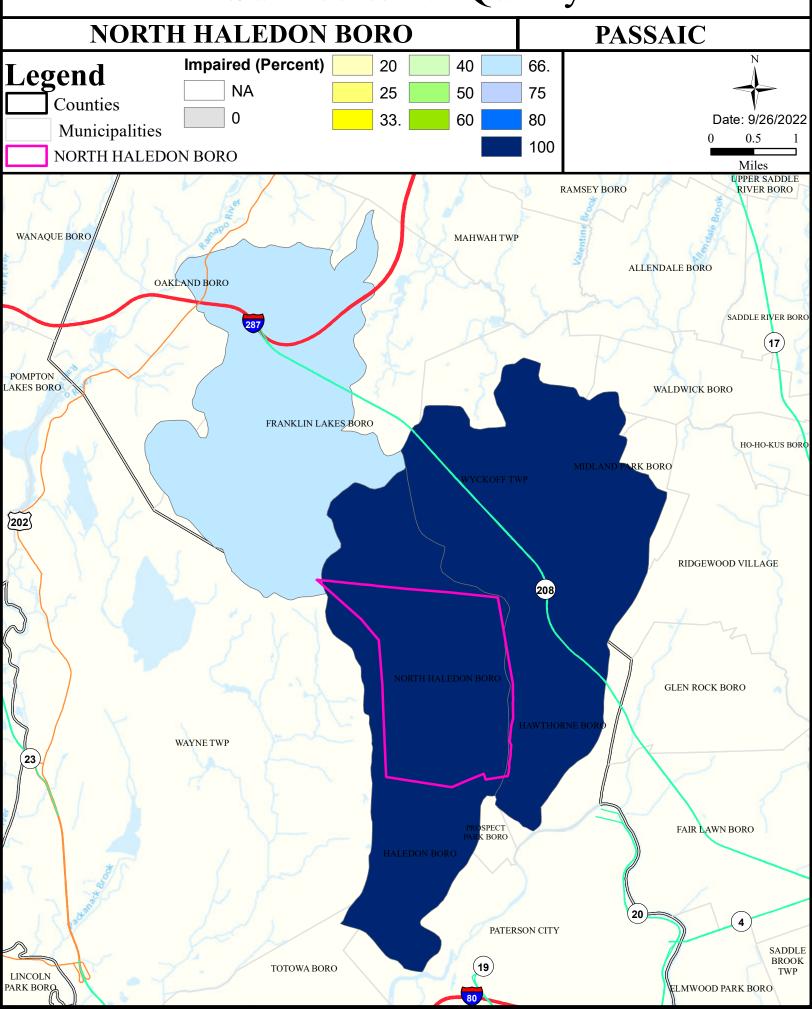

## Surface Water Quality

#### **Surface Water Quality**

#### What is a Designated Use?

New Jersey's <u>Surface Water Quality Standards (SWQS)</u> establish the designated uses of the State's surface waters, classify surface waters based on those uses, and specify the water quality criteria and other policies necessary to attain those uses. Designated uses include water supply for drinking, agriculture and industrial uses, fish consumption, shellfish resources, propagation of fish and wildlife, and recreation.

The table below show the designated use information for your municipality. For more information on Surface Water Quality, see the Healthy Community Planning Report for this municipality.

| AU_name                 | Aquatic_General | Aquatic_Trout | Water_Supply  | Recreation        | Shellfish | Fish_Consumption  |
|-------------------------|-----------------|---------------|---------------|-------------------|-----------|-------------------|
| Crystal Lake/Pond Brook | Non Attaining   | NA            | Attaining     | Insufficient Data | NA        | Non Attaining     |
| Goffle Brook            | Non Attaining   | NA            | Non Attaining | Non Attaining     | NA        | Insufficient Data |
| Molly Ann Brook         | Non Attaining   | NA            | Non Attaining | Insufficient Data | NA        | Insufficient Data |