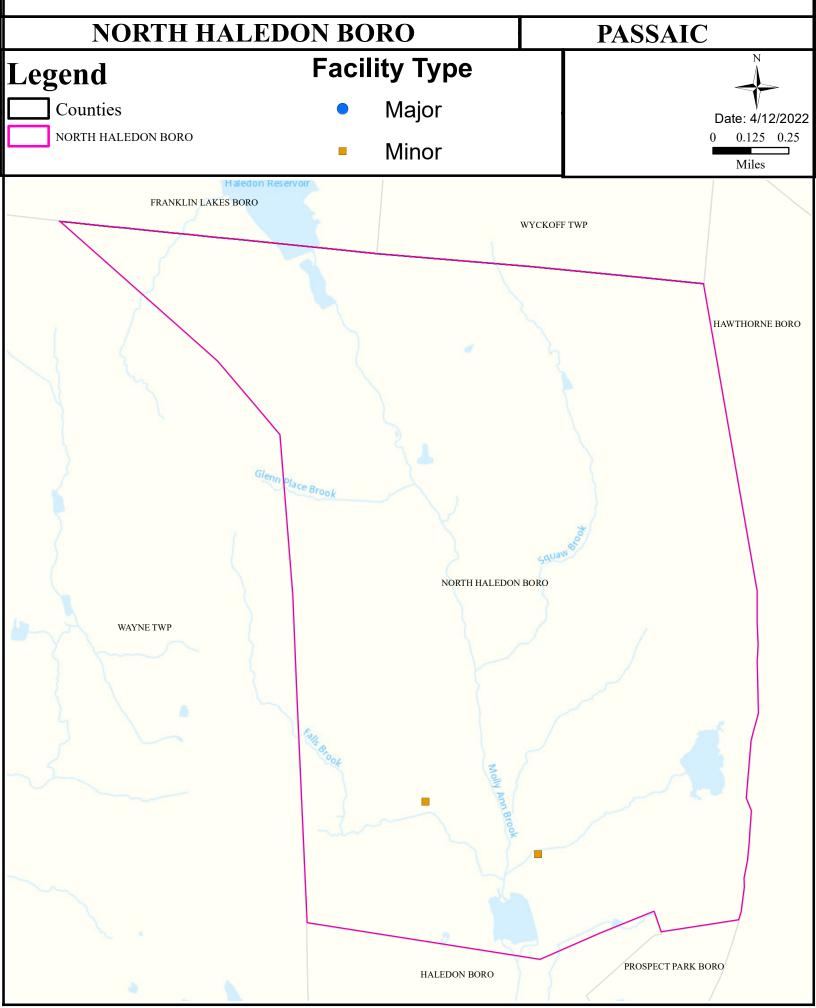

n Surface Water Quality, see the Healthy Community Planning Report for this municipality.

| AU_name                 | Aquatic_General | Aquatic_Trout | Water_Supply  | Recreation        | Shellfish | Fish_Consumption  |
|-------------------------|-----------------|---------------|---------------|-------------------|-----------|-------------------|
| Crystal Lake/Pond Brook | Non Attaining   | NA            | Attaining     | Insufficient Data | NA        | Non Attaining     |
| Goffle Brook            | Non Attaining   | NA            | Non Attaining | Non Attaining     | NA        | Insufficient Data |
| Molly Ann Brook         | Non Attaining   | NA            | Non Attaining | Insufficient Data | NA        | Insufficient Data |

# Flooding (Urban Land Cover)



#### Air Permit Sources



#### **Contaminated Sites**



## Open Space



### Low Birth Weight



## Age of Housing



## Asthma (Emergency Department)



# Heart Attack (AMI) (Inpatient)



#### Heart Disease Deaths



## COPD (Emergency Department)



## Stroke (Inpatient)



#### All Cancer Deaths



## Lung Cancer Deaths



# Smoking



# Obesity



## Heat Related Illness (Emergency Department)