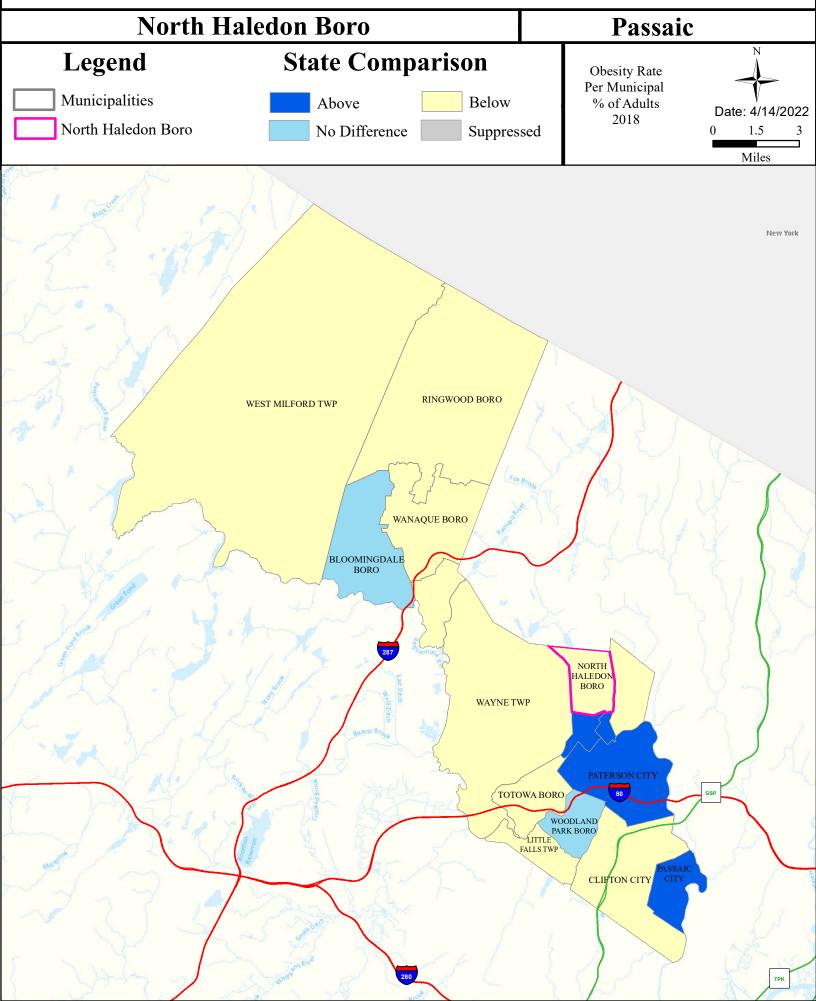

-------------------|
| Crystal Lake/Pond Brook | Non Attaining   | NA            | Attaining     | Insufficient Data | NA        | Non Attaining     |
| Goffle Brook            | Non Attaining   | NA            | Non Attaining | Non Attaining     | NA        | Insufficient Data |
| Molly Ann Brook         | Non Attaining   | NA            | Non Attaining | Insufficient Data | NA        | Insufficient Data |

# Flooding (Urban Land Cover)



#### Air Permit Sources



#### **Contaminated Sites**



## Open Space



### Low Birth Weight



## Age of Housing



## Asthma (Emergency Department)



# Heart Attack (AMI) (Inpatient)



#### Heart Disease Deaths



## COPD (Emergency Department)



## Stroke (Inpatient)



#### All Cancer Deaths



## Lung Cancer Deaths



# Smoking



# Obesity



## Heat Related Illness (Emergency Department)