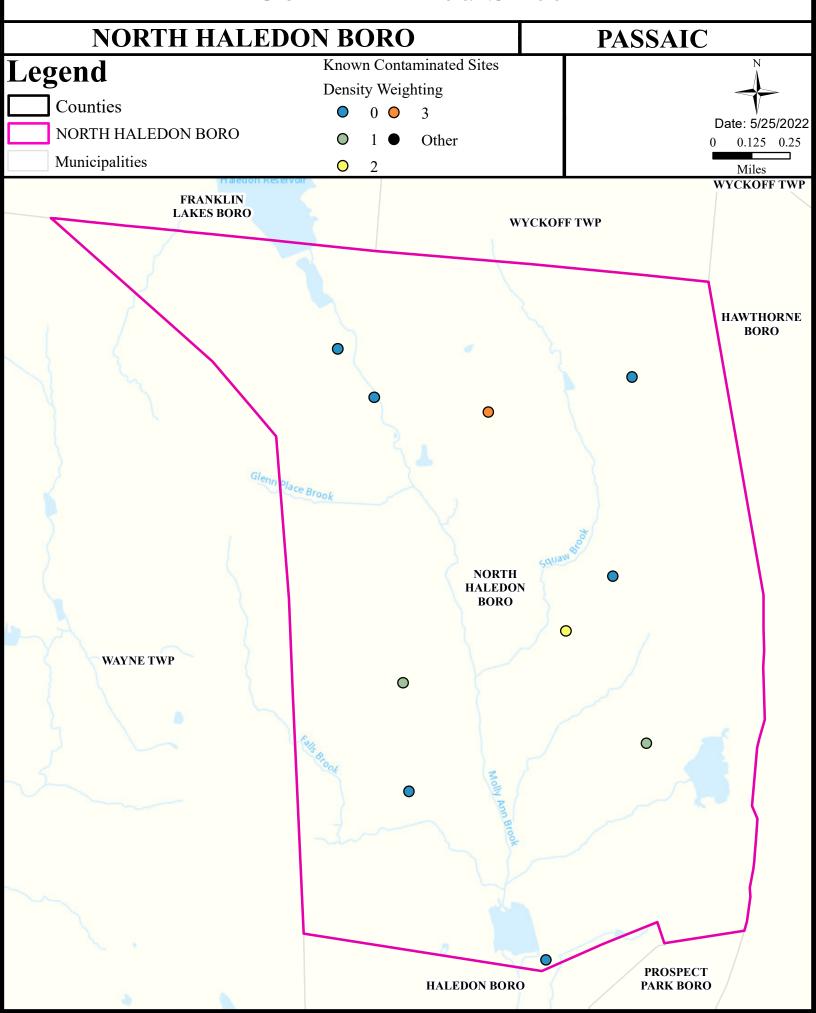

e Healthy Community Planning Report for this municipality.

| AU_name                 | Aquatic_General | Aquatic_Trout | Water_Supply  | Recreation        | Shellfish | Fish_Consumption  |
|-------------------------|-----------------|---------------|---------------|-------------------|-----------|-------------------|
| Crystal Lake/Pond Brook | Non Attaining   | NA            | Attaining     | Insufficient Data | NA        | Non Attaining     |
| Goffle Brook            | Non Attaining   | NA            | Non Attaining | Non Attaining     | NA        | Insufficient Data |
| Molly Ann Brook         | Non Attaining   | NA            | Non Attaining | Insufficient Data | NA        | Insufficient Data |

# Flooding (Urban Land Cover)



#### Air Permit Sources



#### **Contaminated Sites**



## Open Space



### Low Birth Weight



## Age of Housing



## Asthma (Emergency Department)



# Heart Attack (AMI) (Inpatient)



#### Heart Disease Deaths



## COPD (Emergency Department)



## Stroke (Inpatient)



#### All Cancer Deaths



## Lung Cancer Deaths



# Smoking



# Obesity



## Heat Related Illness (Emergency Department)