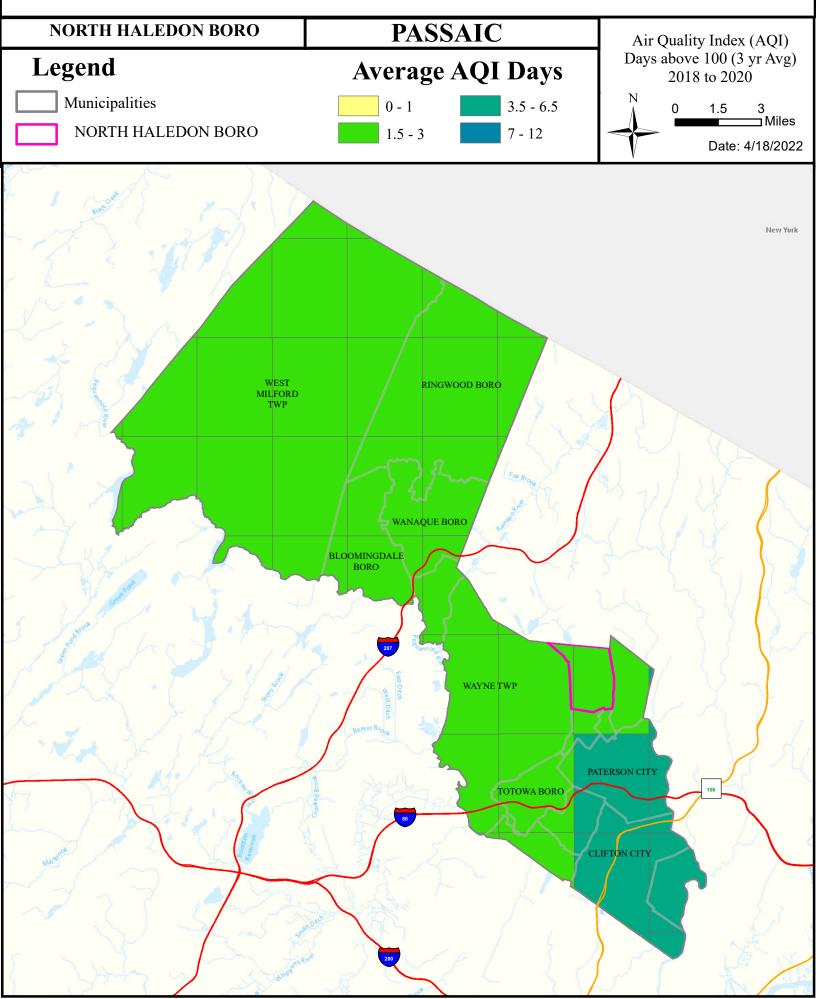

#### Health Care Facilities



#### Air Cancer Risk



#### Air Non Cancer



# Air Quality Index (AQI)



## Community Drinking Water



#### Ground Water/Soil



## Surface Water Quality



#### **Surface Water Quality**

# PASSAIC COUNTY North Haledon Borough

#### What is a Designated Use?

New Jersey's <u>Surface Water Quality Standards (SWQS)</u> establish the designated uses of the State's surface waters, classify surface waters based on those uses, and specify the water quality criteria and other policies necessary to attain those uses. Designated uses include water supply for drinking, agriculture and industrial uses, fish consumption, shellfish resources, propagation of fish and wildlife, and recreation.

The table below show the designated use information for your municipality. For more information on Surface Water Quality, see the Healthy Community Planning Report for this municip