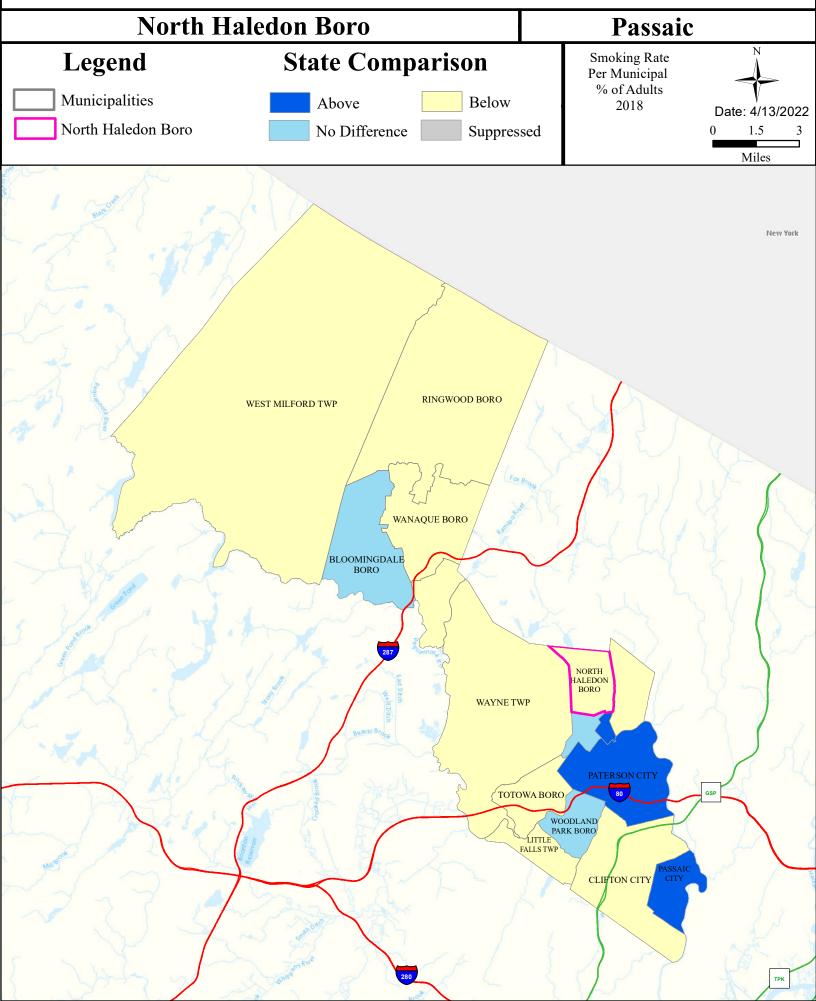

|-----------|-------------------|
| Crystal Lake/Pond Brook | Non Attaining   | NA            | Attaining     | Insufficient Data | NA        | Non Attaining     |
| Goffle Brook            | Non Attaining   | NA            | Non Attaining | Non Attaining     | NA        | Insufficient Data |
| Molly Ann Brook         | Non Attaining   | NA            | Non Attaining | Insufficient Data | NA        | Insufficient Data |

# Flooding (Urban Land Cover)



#### Air Permit Sources



#### **Contaminated Sites**



## Open Space



### Low Birth Weight



## Age of Housing



## Asthma (Emergency Department)



# Heart Attack (AMI) (Inpatient)



#### Heart Disease Deaths



## COPD (Emergency Department)



## Stroke (Inpatient)



#### All Cancer Deaths



## Lung Cancer Deaths



# Smoking



# Obesity



## Heat Related Illness (Emergency Department)