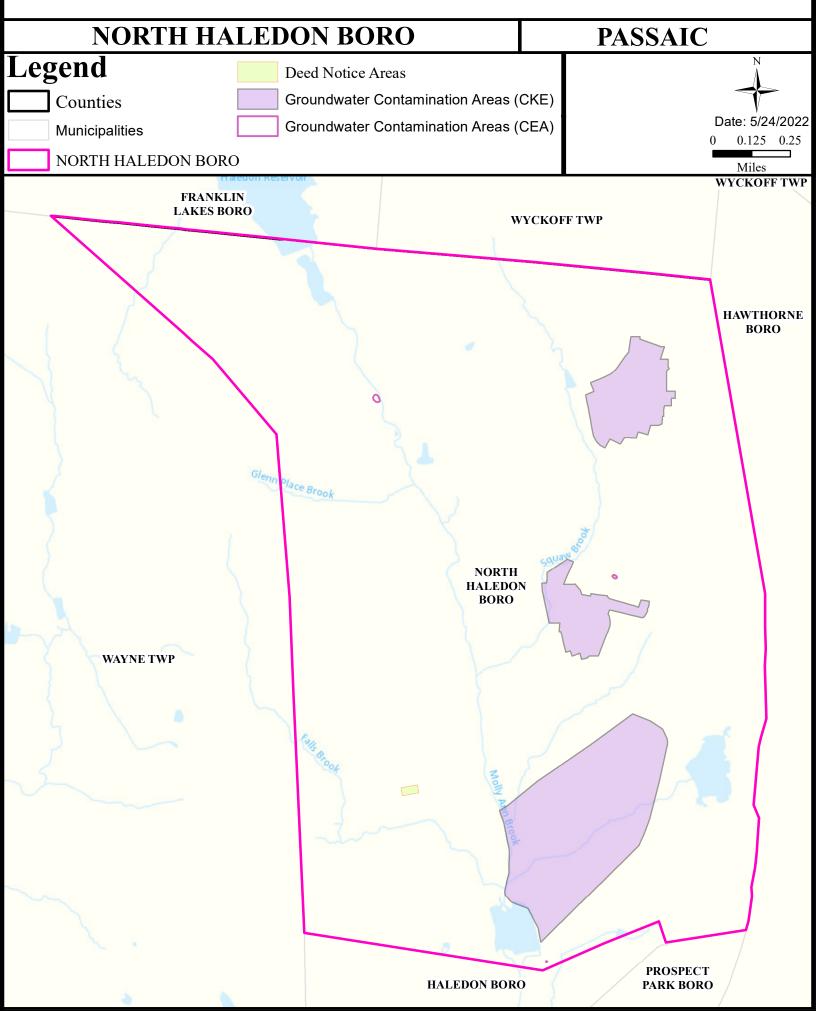

#### Health Care Facilities



#### Air Cancer Risk



#### Air Non Cancer



# Air Quality Index (AQI)



## Community Drinking Water



#### Ground Water/Soil



## Surface Water Quality



#### **Surface Water Quality**

# PASSAIC COUNTY North Haledon Borough

#### What is a Designated Use?

New Jersey's <u>Surface Water Quality Standards (SWQS)</u> establish the designated uses of the State's surface waters, classify surface waters based on those uses, and specify the water quality criteria and other policies necessary to attain those uses. Designated uses include water supply for drinking, agriculture and industrial uses, fish consumption, shellfish resources, propagation of fish and wildlife, and recreation.

The table below show the designated use information for your municipality. For more information on Surface Water Quality, see the Healthy Community Planning Report for this municipality.

| AU_name                 | Aquatic_General | Aqu