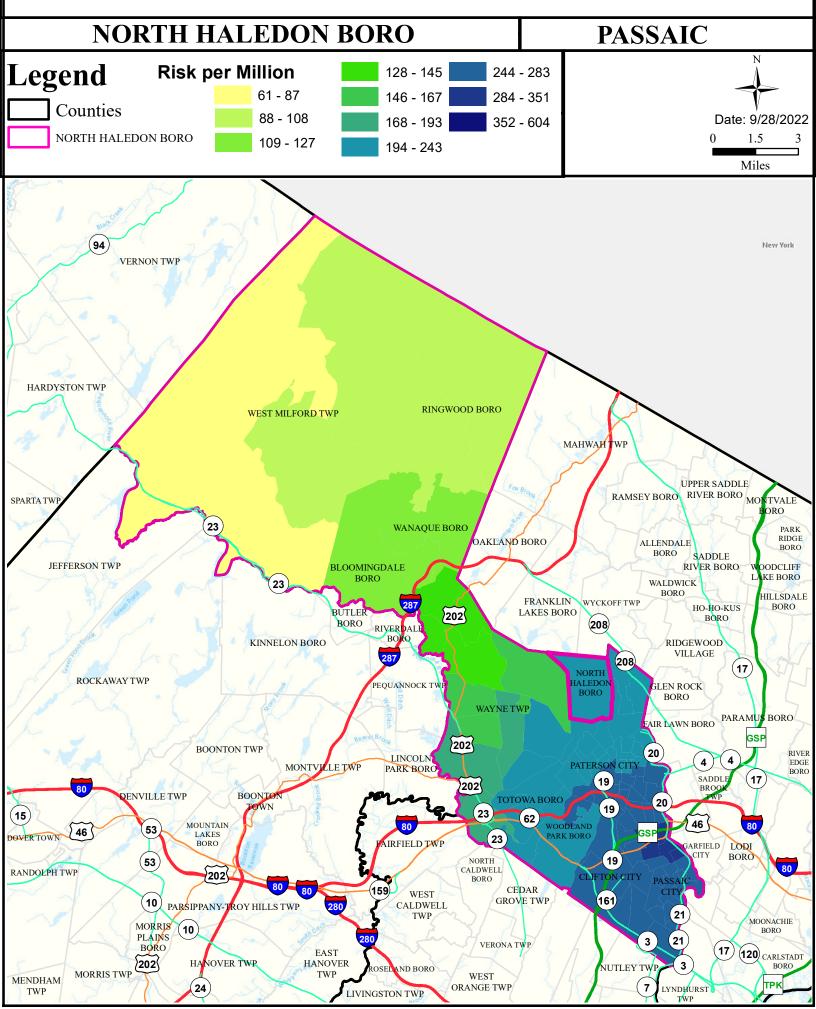

#### Health Care Facilities



#### Air Cancer Risk



#### Air Non Cancer



# Air Quality Index (AQI)



## Community Drinking Water



#### Ground Water/Soil



## Surface Water Quality



#### **Surface Water Quality**

# PASSAIC COUNTY North Haledon Borough

#### What is a Designated Use?

New Jersey's <u>Surface Water Quality Standards (SWQS)</u> establish the designated uses of the State's surface waters, classify surface waters based on those uses, and specify the water quality criteria and other policies necessary to attain those uses. Designated uses include water supply for drinking, agriculture and industrial uses, fish consumption, shellfish resources, propagation of fish and wildlife, and recreation.

The table below show the designated use information for your municipality. For more information on Surface Water Quality, see th