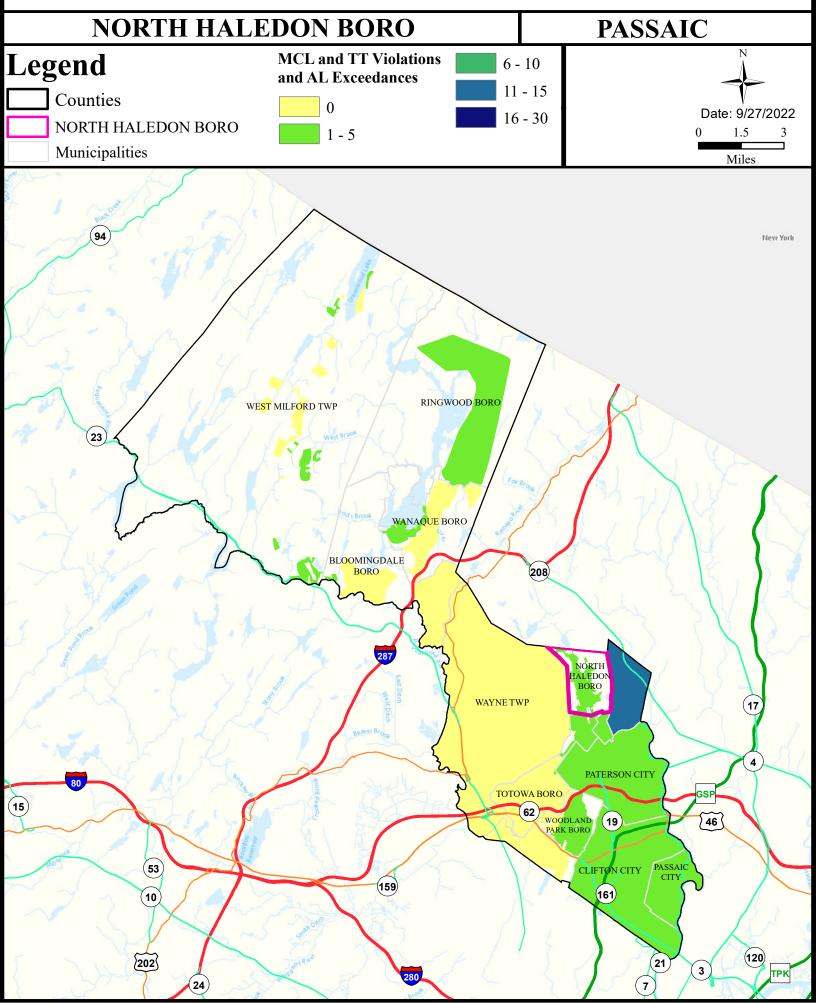

#### Health Care Facilities



#### Air Cancer Risk



#### Air Non Cancer



# Air Quality Index (AQI)



## Community Drinking Water



#### Ground Water/Soil



## Surface Water Quality



#### **Surface Water Quality**

# PASSAIC COUNTY North Haledon Borough

#### What is a Designated Use?

New Jersey's <u>Surface Water Quality Standards (SWQS)</u> establish the designated uses of the State's surface waters, classify surface waters based on those uses, and specify the water quality criteria and other policies necessary to attain those uses. Designated uses include water supply for drinking, agriculture and industrial uses, fish consumption, shellfish resources, propagation of fish and wildlife, and recreation.

The table below show the designated use information for your municipality. For more information on Surface Water Quality, see the Healthy Community Planning Report for this municipality.

| AU_name