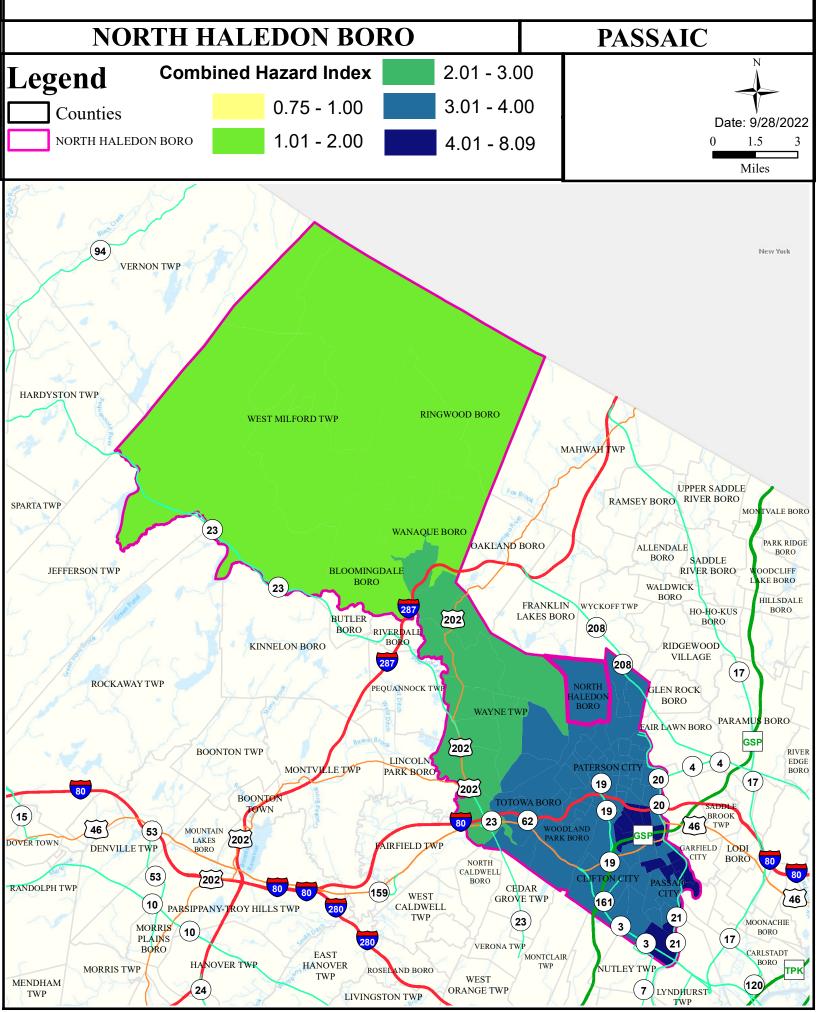

#### Health Care Facilities



#### Air Cancer Risk



#### Air Non Cancer



# Air Quality Index (AQI)



## Community Drinking Water



#### Ground Water/Soil



## Surface Water Quality



#### **Surface Water Quality**

# PASSAIC COUNTY North Haledon Borough

#### What is a Designated Use?

New Jersey's <u>Surface Water Quality Standards (SWQS)</u> establish the designated uses of the State's surface waters, classify surface waters based on those uses, and specify the water quality criteria and other policies necessary to attain those uses. Designated uses include water supply for drinking, agriculture and industrial uses, fish consumption, shellfish resources, propagation of fish and wildlife, and recreation.

The table below show the designated use information for your municipality. For more information on Surface Water Quality, see the Healthy Community Pla